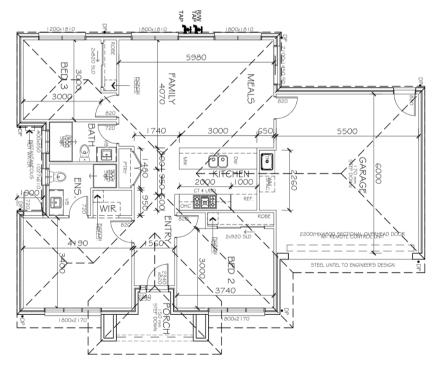

## LAND AREA: 252m2 - 16 × 15.75m BUILT AREA: 144.57 / 15.56sq

FOR ENQUIRES CONTACT: Kuldeep Singh on 0439700485 info@devbuilders.com.au

Please refer to the Sales Consultant for floorplans and further product details. Package current as at 27/10/2020. Package price based on standard floorplan, builder's nominated façade and builder's preferred siting. Land prices and availability are subject to change without notice. Package price listed includes site costs allowance of class M concrete waffle slab with up to 300mm of fall over the building area. Package price does not include government charges (ie. stamp duty) and legal costs. Plans are exclusively owned by DEV BUILDERS PTY LTD and shall not be copied or altered. DEV BUILDERS reserves the right to change package details, prices or substitute the make, model and/or type of any of the above products, specifications, inclusions or promotion without notice or obligation.

Images are for illustrative purposes only and may not represent standard inclusions. Please refer to final contract documents and final working drawings for exact details.